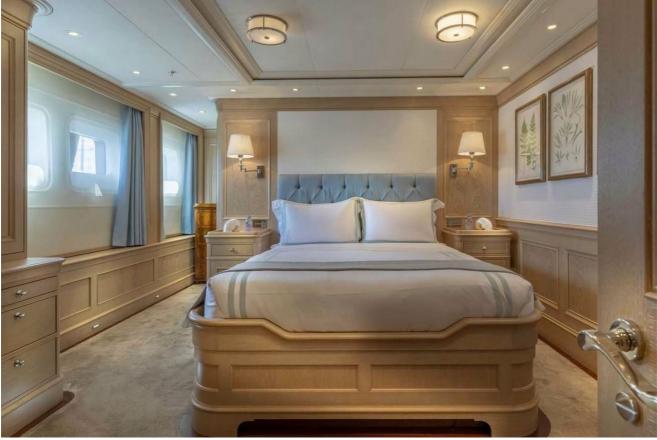

Built by Holland Jachbouw in 2010 for an experienced yacht owner, every detail has been considered. When you step inside you will find a light and fresh décor that creates an informal and yet refined atmosphere. There are five bedroom cabins, with the full-beam master suite forward on the main deck. For your meals, you can choose to eat inside in the main deck dining room, or on the bridge deck for an al fresco meal with views of your anchorage.

#### Key features

Award winning yacht

Timeless elegant interior, pleasing neutral palate

Comfortable accommodation for 10 guests

Elegant full beam master stateroom with private study and separate his & hers en suites