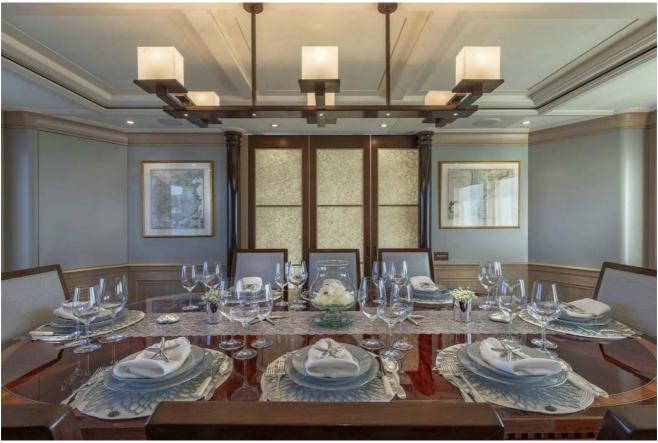

Built by Holland Jachbouw in 2010 for an experienced yacht owner, every detail has been considered. When you step inside you will find a light and fresh décor that creates an informal and yet refined atmosphere. There are five bedroom cabins, with the full-beam master suite forward on the main deck. For your meals, you can choose to eat inside in the main deck dining room, or on the bridge deck for an al fresco meal with views of your anchorage.

#### Tenders & toys

Yoga mats

Please note that tenders, toys and fitness equipment are subject to regular upgrades and changes. Contact a Burgess broker for the latest information.

Main deck lounge

Main deck dining area