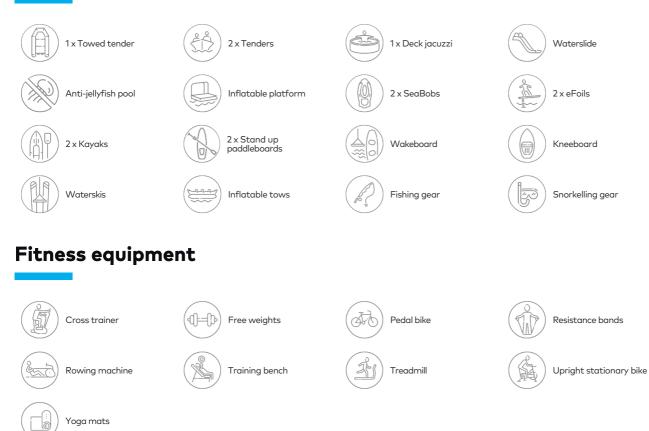

When you are at anchor, the crew can set up the inflatable platform astern that acts as a jetty for your fleet of water toys. Plus, there's a waterside that can be put in place from the sun deck to the sea, to provide hours of fun for children – big and small!

Explore underwater with the Brownie's tankless diving system. It's an ideal step for those who want to progress from snorkelling to scuba diving – and safe for everyone from beginners. If you want to adventure further afield, take the 11.8m (39ft) Invincible chase boat up the coast, the boat is fully rigged for fishing as well.

Fabulous al fresco dining bridge deck aft

Wide array of watersports equipment

Extensive selection of gym equipment; Pelaton, Bowflex, rowing machine plus more

Sun deck jacuzzi

Zero speed stabilisers to reduce any rolling motion while at anchor

#### Tenders & toys

Yoga mats

Please note that tenders, toys and fitness equipment are subject to regular upgrades and changes. Contact a Burgess broker for the latest information.

Main deck lounge

Main deck dining area