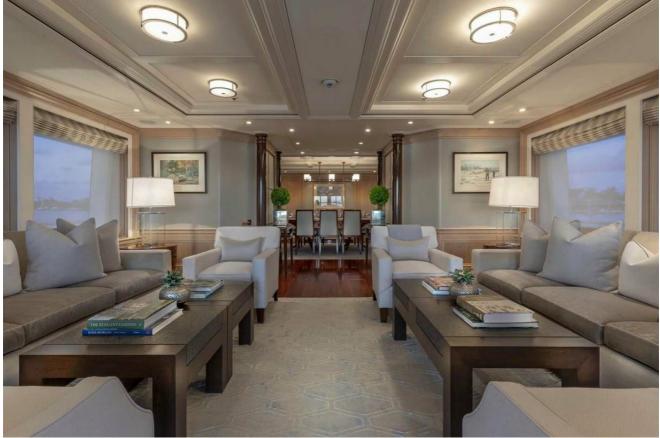

Built by Holland Jachbouw in 2010 for an experienced yacht owner, every detail has been considered. When you step inside you will find a light and fresh décor that creates an informal and yet refined atmosphere. There are five bedroom cabins, with the full-beam master suite forward on the main deck. For your meals, you can choose to eat inside in the main deck dining room, or on the bridge deck for an al fresco meal with views of your anchorage.

#### Key features

Award winning yacht

Timeless elegant interior, pleasing neutral palate

Comfortable accommodation for 10 guests

Elegant full beam master stateroom with private study and separate his & hers en suites

Master cabin

Lower deck foyer

Double cabin

Double cabin

Twin cabin

Sky lounge

Bridge deck aft dining

Sun deck