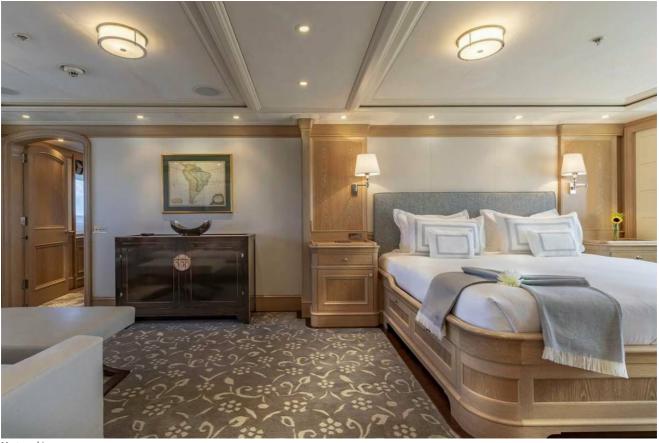

Built by Holland Jachbouw in 2010 for an experienced yacht owner, every detail has been considered. When you step inside you will find a light and fresh décor that creates an informal and yet refined atmosphere. There are five bedroom cabins, with the full-beam master suite forward on the main deck. For your meals, you can choose to eat inside in the main deck dining room, or on the bridge deck for an al fresco meal with views of your anchorage.

Master cabin

Lower deck foyer

Double cabin

Double cabin

Twin cabin

Sky lounge

Bridge deck aft dining

Sun deck