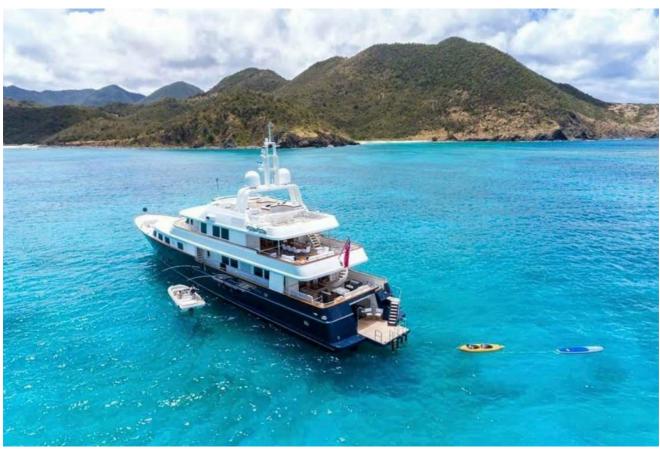

#### About FABULOUS CHARACTER

FABULOUS CHARACTER is a much-loved yacht with a loyal following of repeat charterers. As soon as you see her generous inside and outside lounges, sun deck and bedrooms you can see why. This yacht has been designed to optimise every inch of space – which is how she can take 10 guests with nine crew, to give you an impressive crew to guest ratio. Plus, her gym, beach club and water toys tick all the boxes that you'd expect on a much larger yacht. At just over 42m, (148.9ft) FABULOUS CHARACTER, is perfectly formed.

Built by Holland Jachbouw in 2010 for an experienced yacht owner, every detail has been considered. When you step inside you will find a light and fresh décor that creates an informal and yet refined atmosphere. There are five bedroom cabins, with the full-beam master suite forward on the main deck. For your meals, you can choose to eat inside in the main deck dining room, or on the bridge deck for an al fresco meal with views of your anchorage.

When you are at anchor, the crew can set up the inflatable platform astern that acts as a jetty for your fleet of water toys. Plus, there's a waterside that can be put in place from the sun deck to the sea, to provide hours of fun for children – big and small!

Explore underwater with the Brownie's tankless diving system. It's an ideal step for those who want to progress from snorkelling to scuba diving – and safe for everyone from beginners. If you want to adventure further afield, take the 11.8m (39ft) Invincible chase boat up the coast, the boat is fully rigged for fishing as well.