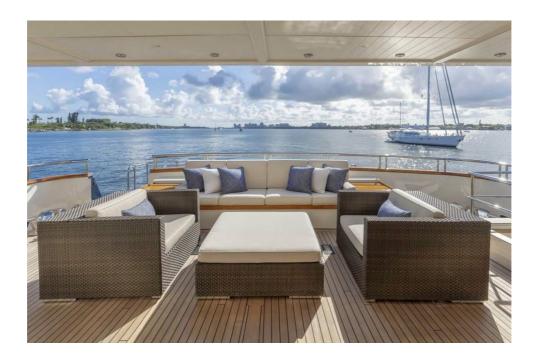

Fabulous al fresco dining bridge deck aft

Wide array of watersports equipment

Extensive selection of gym equipment; Pelaton, Bowflex, rowing machine plus more

Sun deck jacuzzi

Zero speed stabilisers to reduce any rolling motion while at anchor

#### Tenders & toys

Yoga mats

Please note that tenders, toys and fitness equipment are subject to regular upgrades and changes. Contact a Burgess broker for the latest information.

Main deck lounge

Main deck dining area

Master cabin

Lower deck foyer

Double cabin

Double cabin

Twin cabin

Sky lounge

Bridge deck aft dining

Sun deck