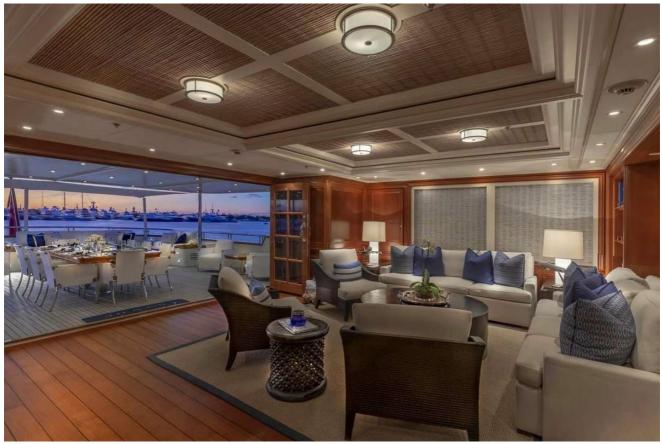

#### About FABULOUS CHARACTER

FABULOUS CHARACTER is a much-loved yacht with a loyal following of repeat charterers. As soon as you see her generous inside and outside lounges, sun deck and bedrooms you can see why. This yacht has been designed to optimise every inch of space – which is how she can take 10 guests with nine crew, to give you an impressive crew to guest ratio. Plus, her gym, beach club and water toys tick all the boxes that you'd expect on a much larger yacht. At just over 42m, (148.9ft) FABULOUS CHARACTER, is perfectly formed.

#### Tenders & toys

Yoga mats

Please note that tenders, toys and fitness equipment are subject to regular upgrades and changes. Contact a Burgess broker for the latest information.

Main deck lounge

Main deck dining area