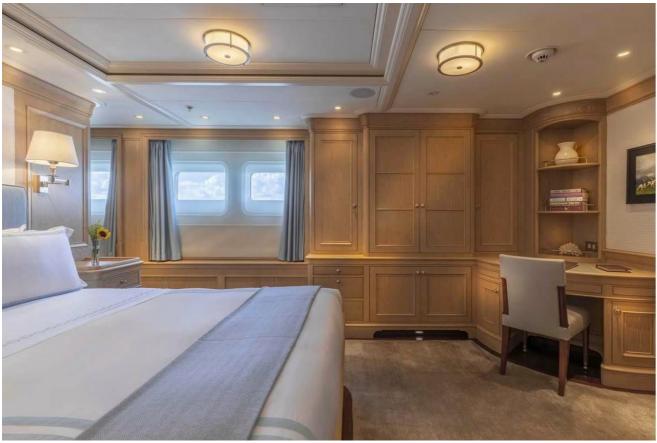

Built by Holland Jachbouw in 2010 for an experienced yacht owner, every detail has been considered. When you step inside you will find a light and fresh décor that creates an informal and yet refined atmosphere. There are five bedroom cabins, with the full-beam master suite forward on the main deck. For your meals, you can choose to eat inside in the main deck dining room, or on the bridge deck for an al fresco meal with views of your anchorage.

Master cabin

Lower deck foyer

Double cabin

Double cabin

Twin cabin

Sky lounge

Bridge deck aft dining

Sun deck