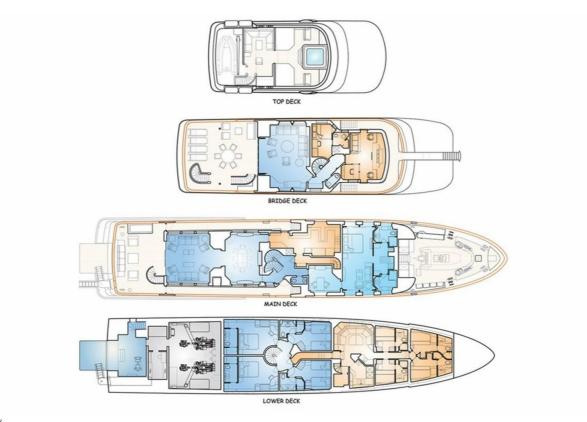

#### Winter cruising

Crew

9

Caribbean & Bahamas

Guests

10

No. of guest cabins 5 cabins (3 × double, 2 × twin)

Engines 2 × 1,930hp MTU

Built by Holland Jachbouw in 2010 for an experienced yacht owner, every detail has been considered. When you step inside you will find a light and fresh décor that creates an informal and yet refined atmosphere. There are five bedroom cabins, with the full-beam master suite forward on the main deck. For your meals, you can choose to eat inside in the main deck dining room, or on the bridge deck for an al fresco meal with views of your anchorage.

Master cabin

Lower deck foyer

Double cabin

Double cabin

Twin cabin

Sky lounge

Bridge deck aft dining

Sun deck

Sun deck jacuzzi

At anchor

Deck plans

INFO@STARSHIPYACHTS.COM • WWW.STARSHIPYACHTS.COM +852 2555-2805 • 24 PO CHONG WAN, SHUM WAN RD. ABERDEEN - HK