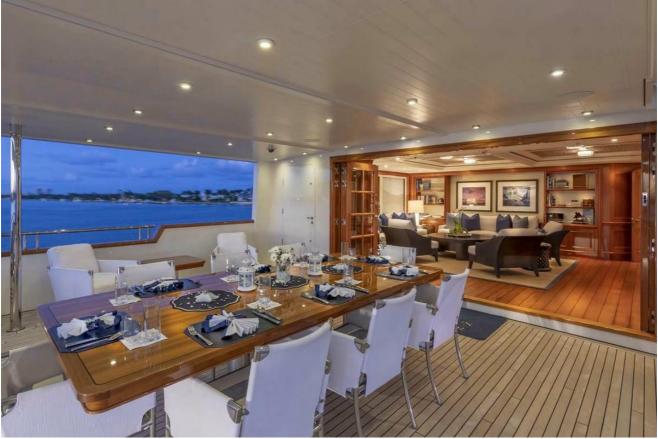

Built by Holland Jachbouw in 2010 for an experienced yacht owner, every detail has been considered. When you step inside you will find a light and fresh décor that creates an informal and yet refined atmosphere. There are five bedroom cabins, with the full-beam master suite forward on the main deck. For your meals, you can choose to eat inside in the main deck dining room, or on the bridge deck for an al fresco meal with views of your anchorage.

Fabulous al fresco dining bridge deck aft

Wide array of watersports equipment

Extensive selection of gym equipment; Pelaton, Bowflex, rowing machine plus more

Sun deck jacuzzi

Zero speed stabilisers to reduce any rolling motion while at anchor