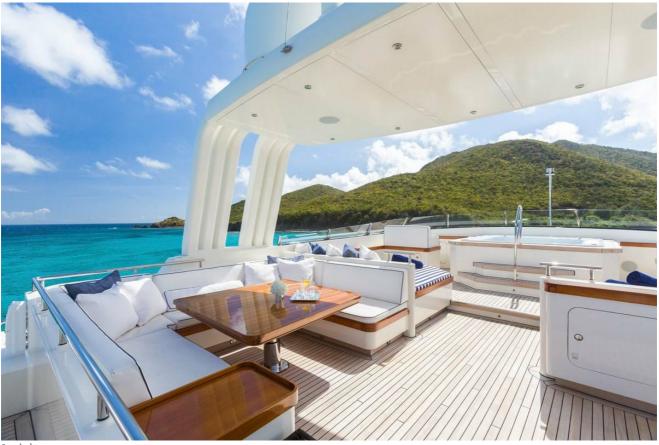

Fabulous al fresco dining bridge deck aft

Wide array of watersports equipment

Extensive selection of gym equipment; Pelaton, Bowflex, rowing machine plus more

Sun deck jacuzzi

Zero speed stabilisers to reduce any rolling motion while at anchor

#### Tenders & toys

Yoga mats

Please note that tenders, toys and fitness equipment are subject to regular upgrades and changes. Contact a Burgess broker for the latest information.

Main deck lounge

Main deck dining area

Master cabin

Lower deck foyer

Double cabin

Double cabin

Twin cabin

Sky lounge

Bridge deck aft dining

Sun deck