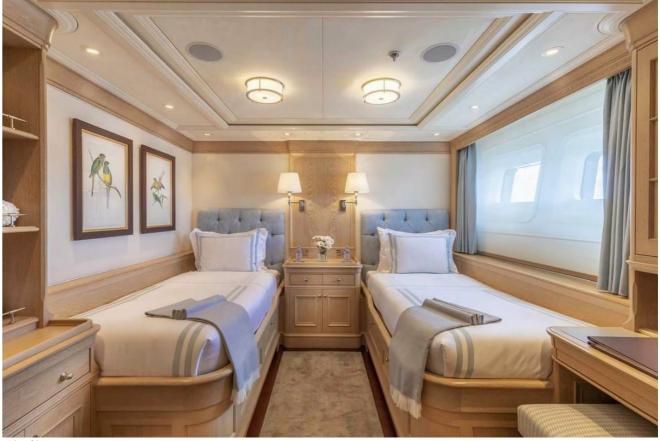

#### Winter cruising

Crew

9

Caribbean & Bahamas

Guests

10

No. of guest cabins 5 cabins (3 × double, 2 × twin)

Engines 2 × 1,930hp MTU

Built by Holland Jachbouw in 2010 for an experienced yacht owner, every detail has been considered. When you step inside you will find a light and fresh décor that creates an informal and yet refined atmosphere. There are five bedroom cabins, with the full-beam master suite forward on the main deck. For your meals, you can choose to eat inside in the main deck dining room, or on the bridge deck for an al fresco meal with views of your anchorage.