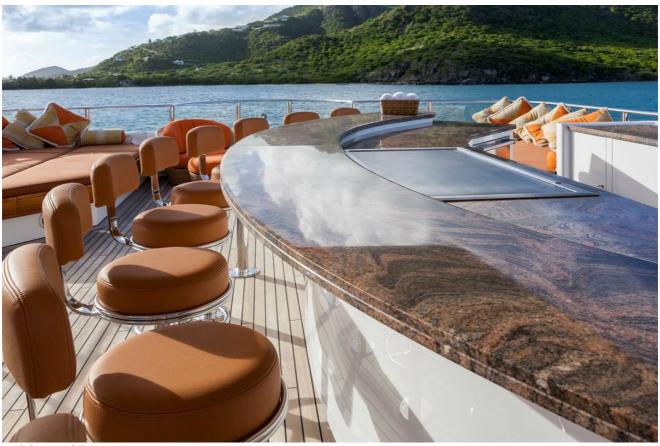

#### About PERLE BLEUE

A fine, classically elegant motor yacht, designed with meticulous attention to detail, PERLE BLEUE offers ideal deck areas for outdoor living. Her sumptuous sun deck with a jacuzzi and huge lounging areas, including sunpads and sofas, also boasts a large curved bar with fixed seating for 10 guests and a Teppanyaki bar. The upper deck is also a great venue for relaxing with lose sofas and a dining table for less formal occasions.

### Key features

Teppanyaki bar

Exercise equipment

Jacuzzi