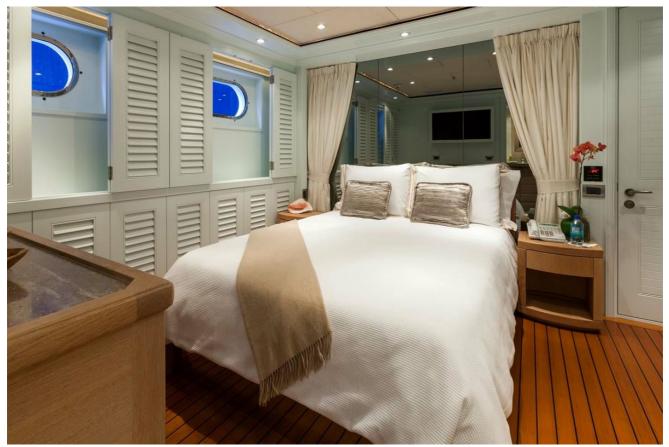

PERLE BLEUE has one of the largest volume interiors possible in a yacht of her size, allowing for a full width master cabin on the main deck, two double cabins and two further convertible double or twin cabins with three additional pullman berths.

#### Tenders & toys

Please note that tenders, toys and fitness equipment are subject to regular upgrades and changes. Contact a Burgess broker for the latest information.

Main deck lounge

Master cabin

Master office