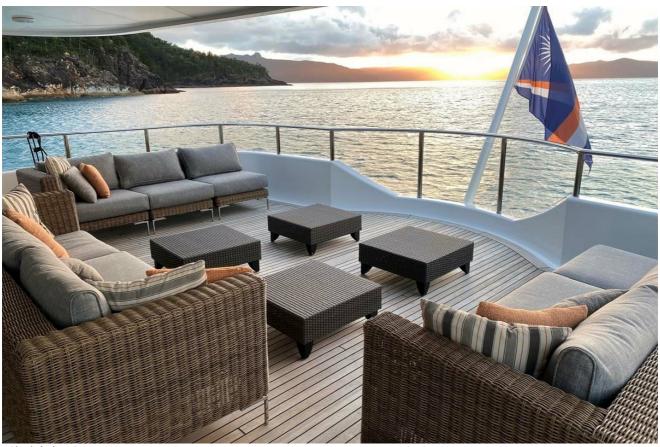

#### About PERLE BLEUE

A fine, classically elegant motor yacht, designed with meticulous attention to detail, PERLE BLEUE offers ideal deck areas for outdoor living. Her sumptuous sun deck with a jacuzzi and huge lounging areas, including sunpads and sofas, also boasts a large curved bar with fixed seating for 10 guests and a Teppanyaki bar. The upper deck is also a great venue for relaxing with lose sofas and a dining table for less formal occasions.

Master bathroom en suite

Double cabin

Double cabin

Twin cabin

Sky lounge

Bridge deck aft seating area

Main deck aft dining area

Sun deck teppanyaki bar