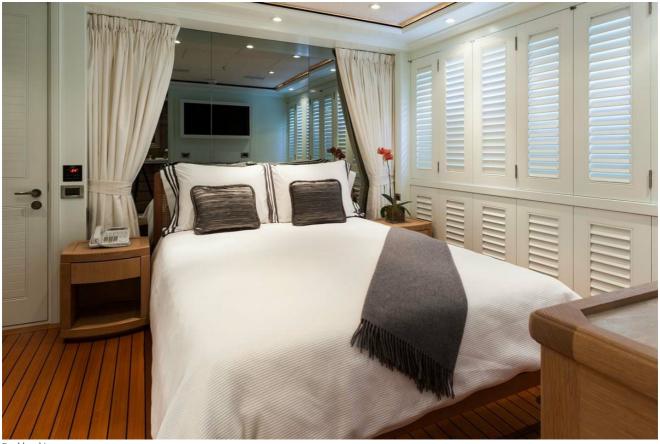

PERLE BLEUE has one of the largest volume interiors possible in a yacht of her size, allowing for a full width master cabin on the main deck, two double cabins and two further convertible double or twin cabins with three additional pullman berths.

Master bathroom en suite

Double cabin

Double cabin

Twin cabin

Sky lounge

Bridge deck aft seating area

Main deck aft dining area

Sun deck teppanyaki bar