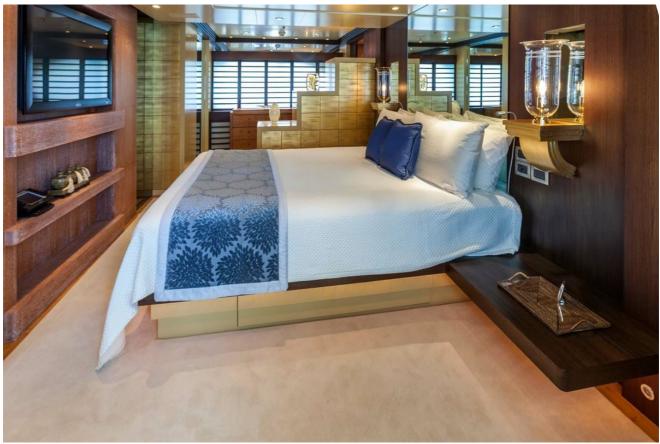

PERLE BLEUE has one of the largest volume interiors possible in a yacht of her size, allowing for a full width master cabin on the main deck, two double cabins and two further convertible double or twin cabins with three additional pullman berths.

#### Tenders & toys

Please note that tenders, toys and fitness equipment are subject to regular upgrades and changes. Contact a Burgess broker for the latest information.

Main deck lounge

Master cabin

Master office

Master bathroom en suite

Double cabin

Double cabin

Twin cabin

Sky lounge

Bridge deck aft seating area

Main deck aft dining area

Sun deck teppanyaki bar