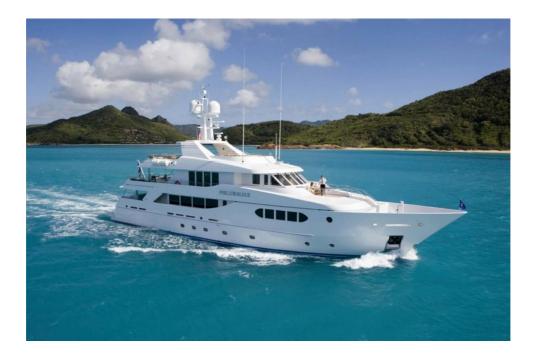

#### About PERLE BLEUE

A fine, classically elegant motor yacht, designed with meticulous attention to detail, PERLE BLEUE offers ideal deck areas for outdoor living. Her sumptuous sun deck with a jacuzzi and huge lounging areas, including sunpads and sofas, also boasts a large curved bar with fixed seating for 10 guests and a Teppanyaki bar. The upper deck is also a great venue for relaxing with lose sofas and a dining table for less formal occasions.

#### Summer cruising

West Mediterranean

Built

Draft

| 2007 (refitted 2013), Hakvoort Shipyard, The Netherlands |             |
|----------------------------------------------------------|-------------|
| Length                                                   | Beam        |
| 38m (124.7ft)                                            | 8.2m (27ft) |