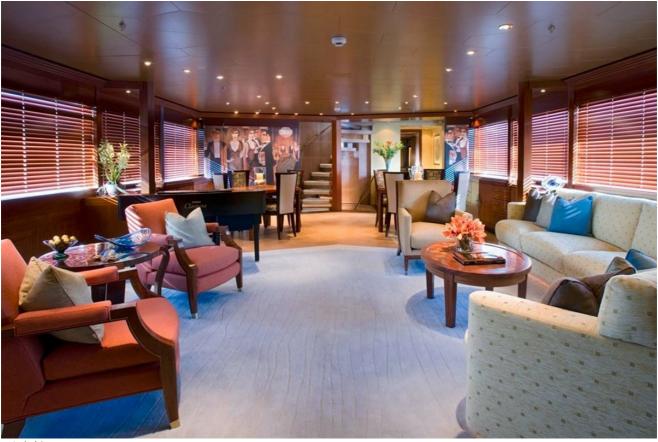

PERLE BLEUE's sky lounge is inviting and comfortable. Designed in a New England beach house style, the warm blend of colours combined with neutral soft furnishings make this an ideal retreat after a day in the sun. Later on, retire to the elegant lounge on her main deck, which is the most formal of her guest spaces. Unique pieces of art are complemented by a rich colour palette and the entire area is bathed in natural light which pours in through the panoramic windows. Along with the sumptuous seating area there are two card tables, which when combined and extended can be transformed into a large formal dining table with seating for up to 12 guests.