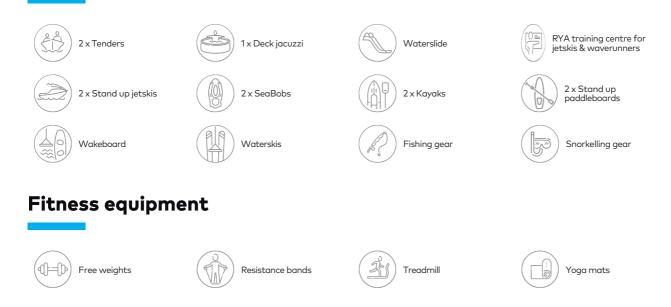

#### Tenders & toys

Please note that tenders, toys and fitness equipment are subject to regular upgrades and changes. Contact a Burgess broker for the latest information.

Main deck lounge

Master cabin

Master office

With all the very latest communications and entertainment systems, and a wide range of watersports equipment, PERLE BLEUE is a proven successful charter yacht and is perfect for any type of charter, be it with family, friends or colleagues.