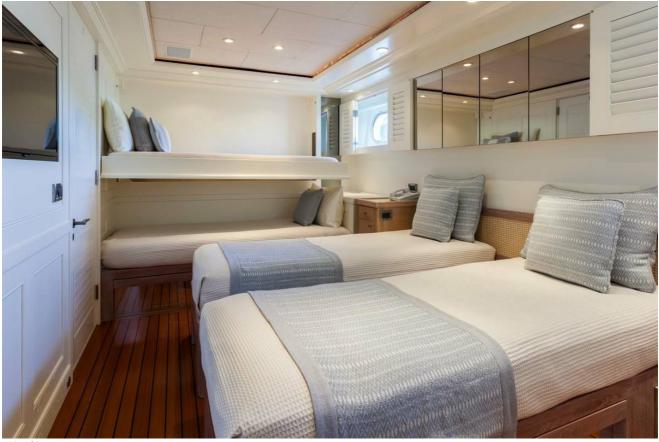

PERLE BLEUE has one of the largest volume interiors possible in a yacht of her size, allowing for a full width master cabin on the main deck, two double cabins and two further convertible double or twin cabins with three additional pullman berths.

#### Tenders & toys

Please note that tenders, toys and fitness equipment are subject to regular upgrades and changes. Contact a Burgess broker for the latest information.

Main deck lounge

Master cabin

Master office