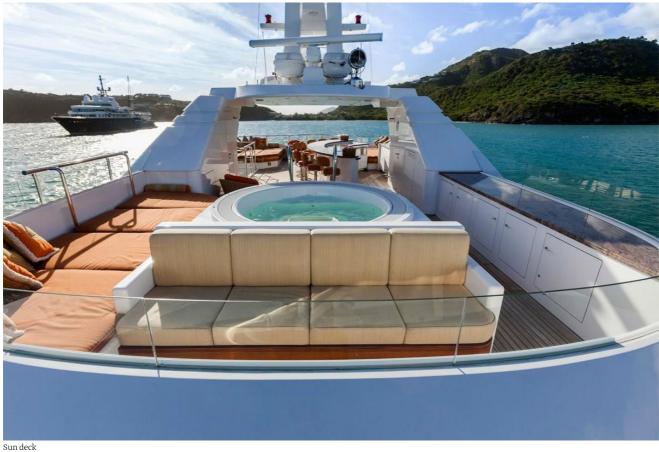

#### About PERLE BLEUE

A fine, classically elegant motor yacht, designed with meticulous attention to detail, PERLE BLEUE offers ideal deck areas for outdoor living. Her sumptuous sun deck with a jacuzzi and huge lounging areas, including sunpads and sofas, also boasts a large curved bar with fixed seating for 10 guests and a Teppanyaki bar. The upper deck is also a great venue for relaxing with lose sofas and a dining table for less formal occasions.

### Key features

Teppanyaki bar

Exercise equipment

Jacuzzi