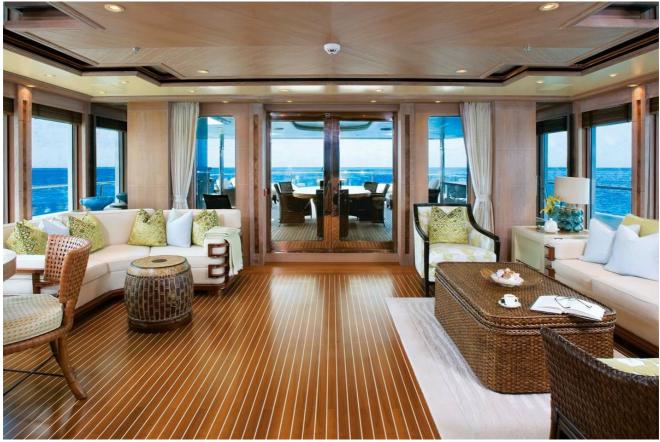

PERLE BLEUE's sky lounge is inviting and comfortable. Designed in a New England beach house style, the warm blend of colours combined with neutral soft furnishings make this an ideal retreat after a day in the sun. Later on, retire to the elegant lounge on her main deck, which is the most formal of her guest spaces. Unique pieces of art are complemented by a rich colour palette and the entire area is bathed in natural light which pours in through the panoramic windows. Along with the sumptuous seating area there are two card tables, which when combined and extended can be transformed into a large formal dining table with seating for up to 12 guests.

#### Tenders & toys

Please note that tenders, toys and fitness equipment are subject to regular upgrades and changes. Contact a Burgess broker for the latest information.

Main deck lounge

Master cabin

Master office