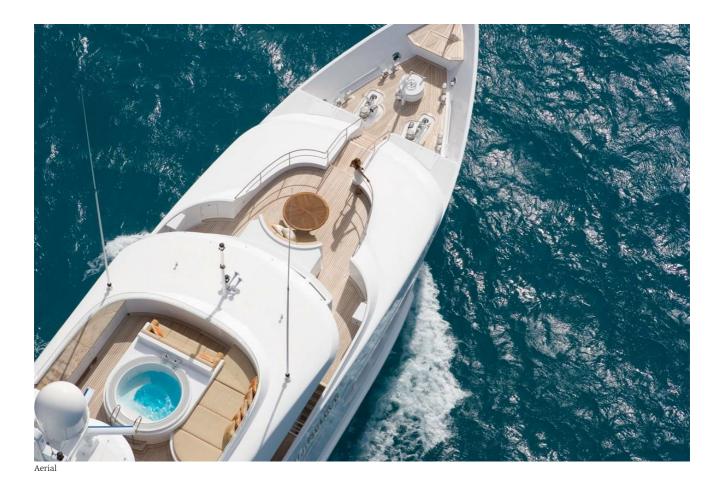

#### About PERLE BLEUE

A fine, classically elegant motor yacht, designed with meticulous attention to detail, PERLE BLEUE offers ideal deck areas for outdoor living. Her sumptuous sun deck with a jacuzzi and huge lounging areas, including sunpads and sofas, also boasts a large curved bar with fixed seating for 10 guests and a Teppanyaki bar. The upper deck is also a great venue for relaxing with lose sofas and a dining table for less formal occasions.