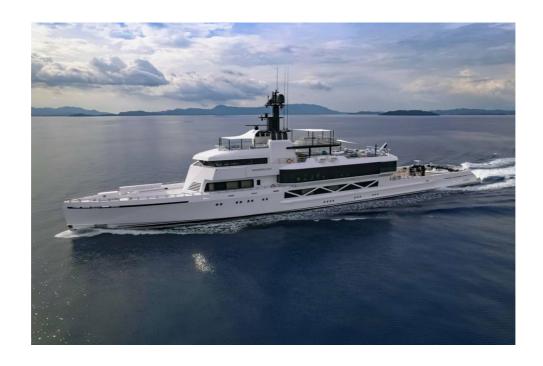

# **WANDERLUST**

Summer rate per week (low/high)

#### 2022, SILVERYACHTS, Australia

| Length <b>85.3m (279.8ft)</b> | Beam<br><b>11m (36.1ft)</b>   |  |
|-------------------------------|-------------------------------|--|
| Draft 3.4m (11.2ft)           | Gross Tonnage<br><b>1,561</b> |  |
| Maximum speed 23 knots        | Cruising speed  14 knots      |  |

#### **About WANDERLUST**

A new secret weapon has been launched onto the charter market - the 85.3m WANDERLUST. The philosophy behind this extraordinary sports activity vessel (SAV) is the innovative balance of performance, luxury and efficiency.