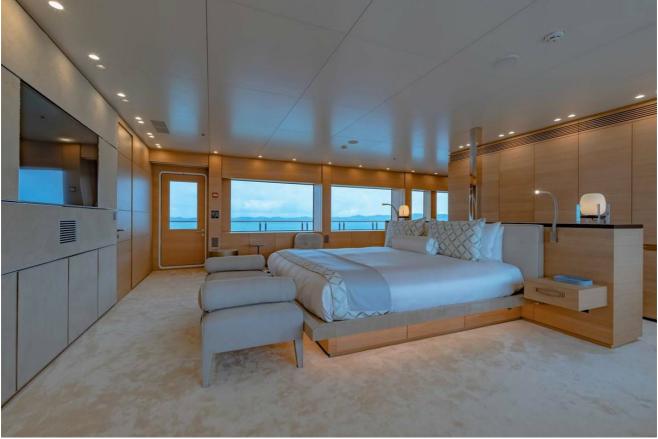

Built to deliver the holiday of a lifetime for up to 12 guests in eight suites, she has everything an amazing charter yacht needs. The sun deck has a glass-fronted jacuzzi and an intimate, sheltered open-air dining space aft.

WANDERLUST

Owner's deck - Loft area

Owner's deck - Loft area

Owner's deck - Loft detail

Loft - cinema set up

Loft - interactive ceiling

Winter garden lounge

Master cabin