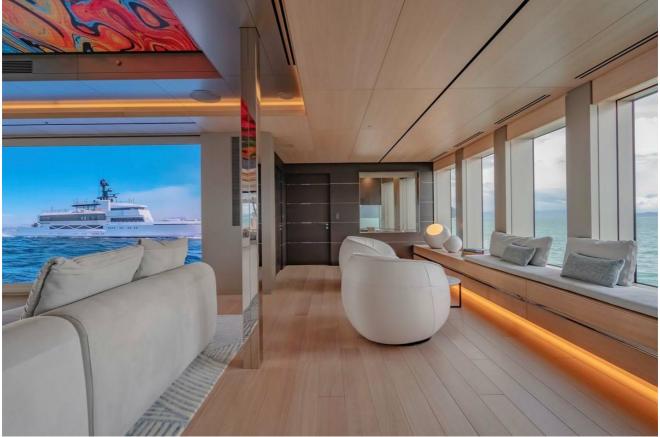

One of the most remarkable features of this yacht and the widest part of it: The Loft. This is a winter garden space with floor-to-ceiling privacy glass that slides away to create a remarkable open-air shaded terrace.

WANDERLUST

Owner's deck - Loft area

Owner's deck - Loft area

Owner's deck - Loft detail

Loft - cinema set up

Loft - interactive ceiling

Winter garden lounge

Master cabin