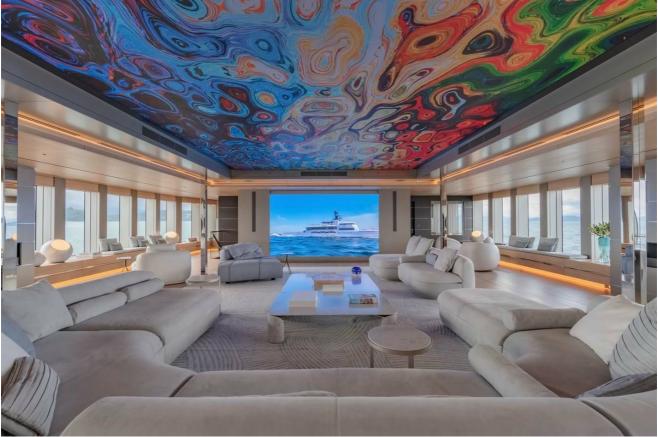

It's aft of the high-ceiling sky lounge with huge screen on which guests can enjoy sports, movie nights and highlights of the day's filmed adventures. The ceiling itself is a huge screen, like those in The Loft and the heli-hangar, that can display any image or video you want - you can even bring the Northern Lights inside should you wish.

The upper deck offers more outdoor dining with a bar and BBQ for that chef's table experience and a huge sun lounge aft. On the main deck there's an outdoor cinema in the hangar, one of three on board, which is also fitted with sound, media and light systems for disco nights.

WANDERLUST

Owner's deck - Loft area

Owner's deck - Loft area

Owner's deck - Loft detail

Loft - cinema set up

Loft - interactive ceiling

Winter garden lounge

Master cabin