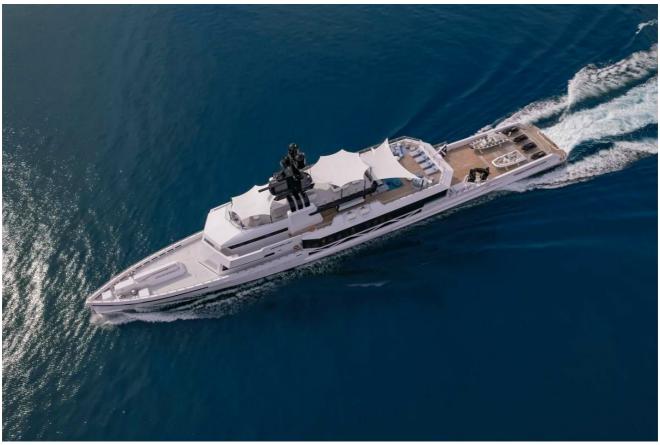

#### **About WANDERLUST**

A new secret weapon has been launched onto the charter market - the 85.3m WANDERLUST. The philosophy behind this extraordinary sports activity vessel (SAV) is the innovative balance of performance, luxury and efficiency.

In performance terms, her hydrodynamic efficiency and state-of-the-art propulsion system means she cruises easily at 17 knots and tops out at 23 knots. This expands your cruising range and dive-site options considerably while keeping fuel bills and emission down. Her zero speed stabilisers mean everyone on board enjoys a steady horizon.