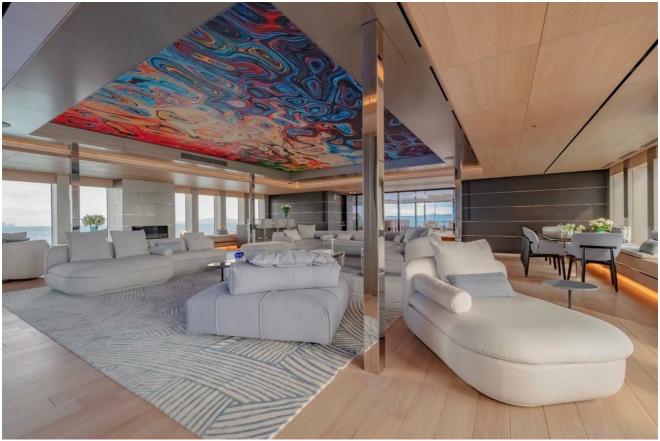

One of the most remarkable features of this yacht and the widest part of it: The Loft. This is a winter garden space with floor-to-ceiling privacy glass that slides away to create a remarkable open-air shaded terrace.

It's aft of the high-ceiling sky lounge with huge screen on which guests can enjoy sports, movie nights and highlights of the day's filmed adventures. The ceiling itself is a huge screen, like those in The Loft and the heli-hangar, that can display any image or video you want - you can even bring the Northern Lights inside should you wish.

WANDERLUST

Owner's deck - Loft area

Owner's deck - Loft area

Owner's deck - Loft detail

Loft - cinema set up

Loft - interactive ceiling

Winter garden lounge

Master cabin