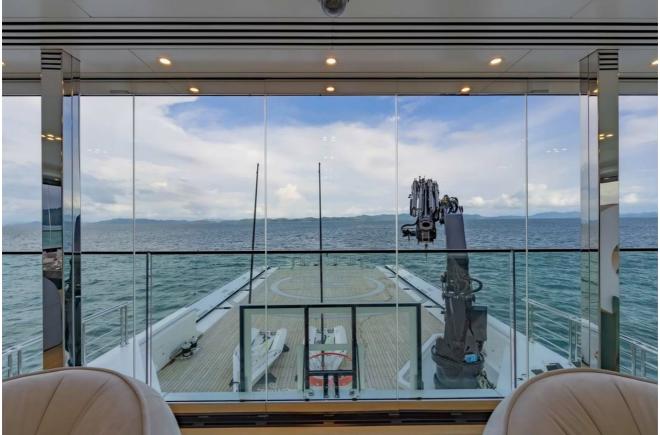

Another signature is the 400sqm (4,300sqft) aft deck - the space is over 30m (100ft) long. This is where two of the yacht's three tenders, a 7m (23ft) beachlander and an 8.3m (27.2ft) Explorer, are stowed. The third is a Windy SR52 chase tender capable of 45 knots.

Corridor

Hangar area

Bridge

Watersports & Samp; tenders

WANDERLUST

At anchor