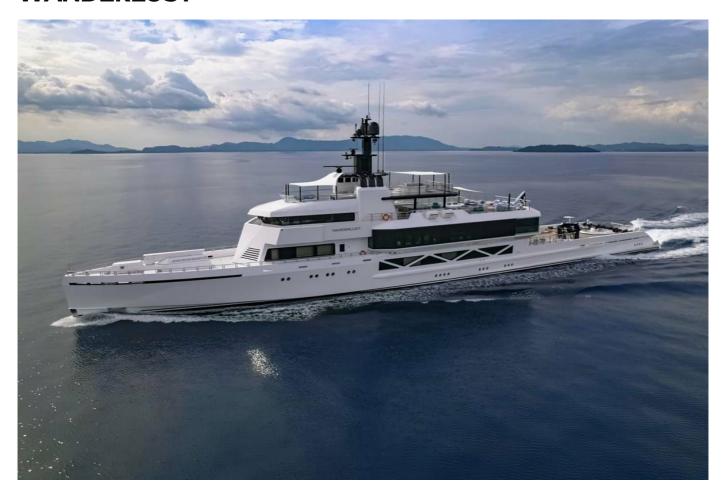

# **WANDERLUST**

Summer rate per week (low/high)

#### 2022, SILVERYACHTS, Australia

| Length <b>85.3m (279.8ft)</b> | Beam<br><b>11m (36.1ft)</b>   |  |
|-------------------------------|-------------------------------|--|
| Draft 3.4m (11.2ft)           | Gross Tonnage<br><b>1,561</b> |  |
| Maximum speed 23 knots        | Cruising speed  14 knots      |  |

#### **About WANDERLUST**

A new secret weapon has been launched onto the charter market - the 85.3m WANDERLUST. The philosophy behind this extraordinary sports activity vessel (SAV) is the innovative balance of performance, luxury and efficiency.