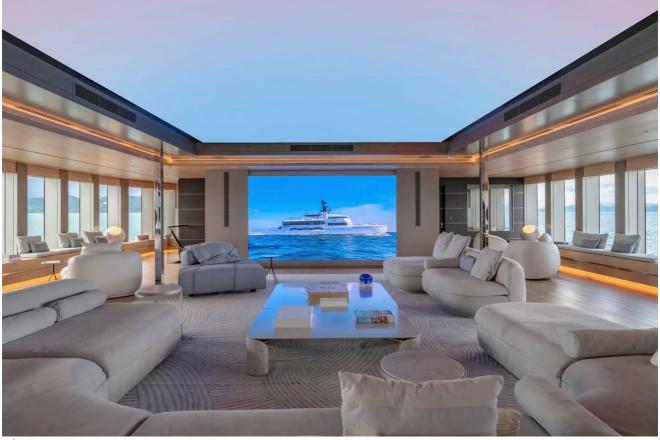

It's aft of the high-ceiling sky lounge with huge screen on which guests can enjoy sports, movie nights and highlights of the day's filmed adventures. The ceiling itself is a huge screen, like those in The Loft and the heli-hangar, that can display any image or video you want - you can even bring the Northern Lights inside should you wish.

The upper deck offers more outdoor dining with a bar and BBQ for that chef's table experience and a huge sun lounge aft. On the main deck there's an outdoor cinema in the hangar, one of three on board, which is also fitted with sound, media and light systems for disco nights.

WANDERLUST

Owner's deck - Loft area

Owner's deck - Loft area

Owner's deck - Loft detail

Loft - cinema set up

Loft - interactive ceiling

Winter garden lounge

Master cabin