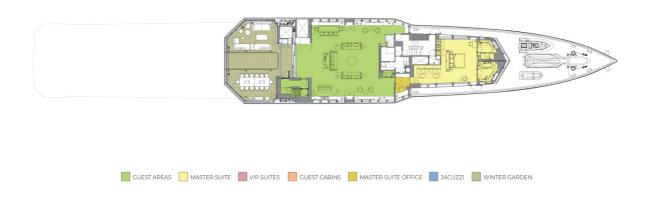

### **OWNER'S DECK**

Owner's deck

One of the most remarkable features of this yacht and the widest part of it: The Loft. This is a winter garden space with floor-to-ceiling privacy glass that slides away to create a remarkable open-air shaded terrace.

It's aft of the high-ceiling sky lounge with huge screen on which guests can enjoy sports, movie nights and highlights of the day's filmed adventures. The ceiling itself is a huge screen, like those in The Loft and the heli-hangar, that can display any image or video you want - you can even bring the Northern Lights inside should you wish.