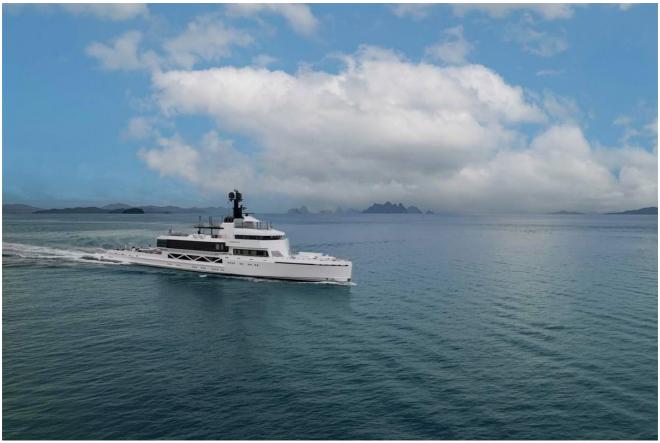

In performance terms, her hydrodynamic efficiency and state-of-the-art propulsion system means she cruises easily at 17 knots and tops out at 23 knots. This expands your cruising range and dive-site options considerably while keeping fuel bills and emission down. Her zero speed stabilisers mean everyone on board enjoys a steady horizon.

Corridor

Hangar area

Bridge

Watersports & Samp; tenders

WANDERLUST

At anchor