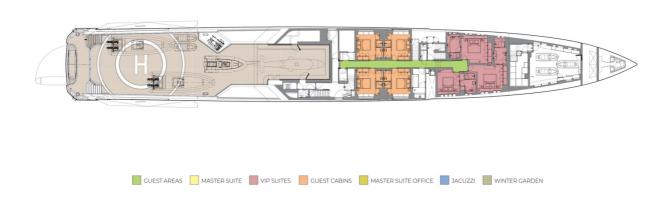

#### **MAIN DECK**

Main deck

INFO@STARSHIPYACHTS.COM • WWW.STARSHIPYACHTS.COM +852 2555-2805 • 24 PO CHONG WAN, SHUM WAN RD. ABERDEEN - HK

#### 8 cabins (6 $\times$ double, 2 $\times$ double/twin)

Engines