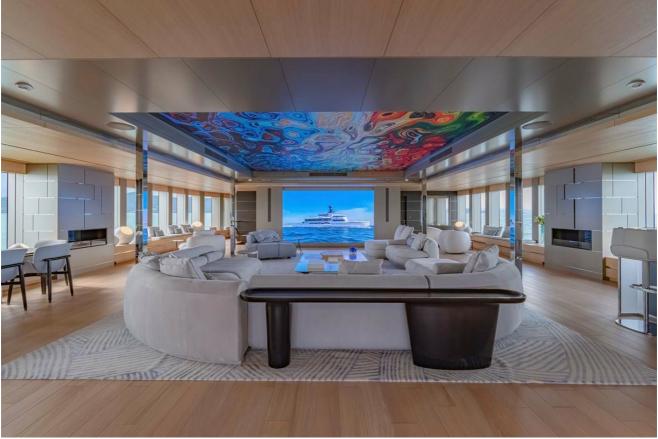

It's aft of the high-ceiling sky lounge with huge screen on which guests can enjoy sports, movie nights and highlights of the day's filmed adventures. The ceiling itself is a huge screen, like those in The Loft and the heli-hangar, that can display any image or video you want - you can even bring the Northern Lights inside should you wish.

WANDERLUST

Owner's deck - Loft area

Owner's deck - Loft area

Owner's deck - Loft detail

Loft - cinema set up

Loft - interactive ceiling

Winter garden lounge

Master cabin