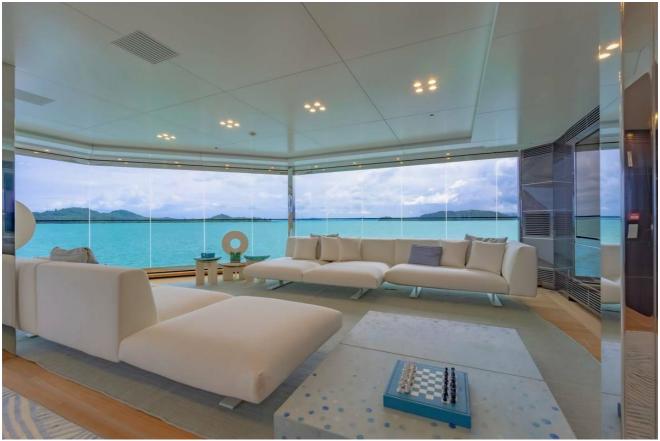

One of the most remarkable features of this yacht and the widest part of it: The Loft. This is a winter garden space with floor-to-ceiling privacy glass that slides away to create a remarkable open-air shaded terrace.

It's aft of the high-ceiling sky lounge with huge screen on which guests can enjoy sports, movie nights and highlights of the day's filmed adventures. The ceiling itself is a huge screen, like those in The Loft and the heli-hangar, that can display any image or video you want - you can even bring the Northern Lights inside should you wish.

WANDERLUST

Owner's deck - Loft area

Owner's deck - Loft area

Owner's deck - Loft detail

Loft - cinema set up

Loft - interactive ceiling

Winter garden lounge

Master cabin