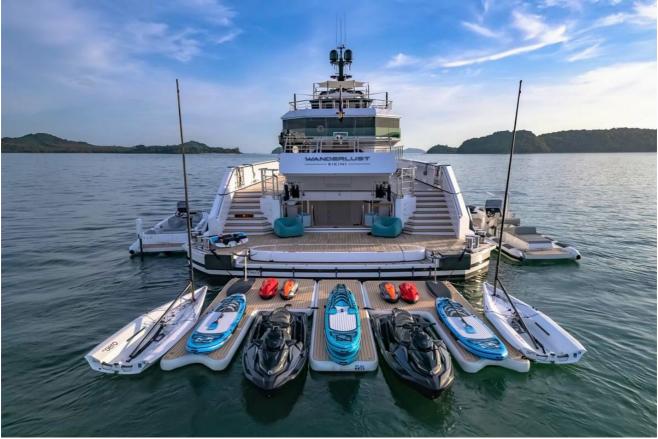

Another signature is the 400sqm (4,300sqft) aft deck - the space is over 30m (100ft) long. This is where two of the yacht's three tenders, a 7m (23ft) beachlander and an 8.3m (27.2ft) Explorer, are stowed. The third is a Windy SR52 chase tender capable of 45 knots.

Her crew is dedicated to making every day on board amazing, with a particular flair for beach set-ups and watersports days. Zero speed stabilisers for comfort and a toy locker packed with Sea-Doos, SeaBobs, sailing dinghies, fliteboards, transparent kayaks, paddleboards and a host of tow toys, and you have an unbeatable package.

### **Tenders & toys**

3 x Tenders

2 x Sailing dinghies

1 x Deck jacuzzi

4 x Waverunners

4 x SeaBobs

4 x eFoils

2 x Kayaks

Corridor

Hangar area

Bridge

Watersports & Samp; tenders

WANDERLUST

At anchor