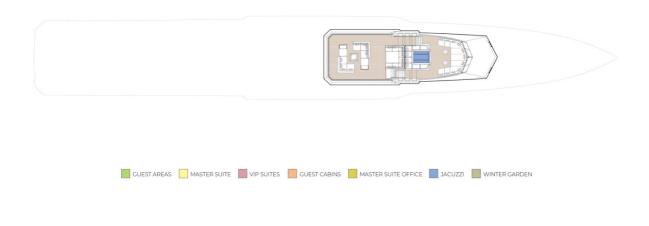

### **SUN DECK**

Sun deck

Built to deliver the holiday of a lifetime for up to 12 guests in eight suites, she has everything an amazing charter yacht needs. The sun deck has a glass-fronted jacuzzi and an intimate, sheltered open-air dining space aft.