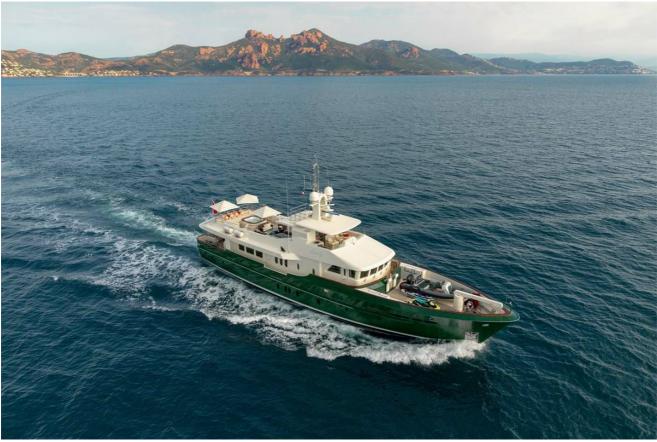

#### About W EXPLORER

The elegant 36m Benetti Sail Division motor yacht W EXPLORER is an exciting addition to the charter fleet. Joining Burgess in 2018, she underwent an extensive refit in 2016 where both her exterior and interior were revamped. Emerging in excellent condition, she is an appealing prospect for a charter with family and friends.

A unique yacht on the charter circuit her sophisticated and timeless styling appeals to a wide audience. Perfectly created with social interaction in mind, guests will enjoy the spacious decks.

The sun deck includes a jacuzzi plus a bar with BBQ and dining area complete with a state-of-the-art surround system. Ideal for those lazy sea days. Forward of the bridge, also on the sun deck, an added relaxation area is present; guests can take in the idyllic scenery of the Mediterranean from this heightened position.