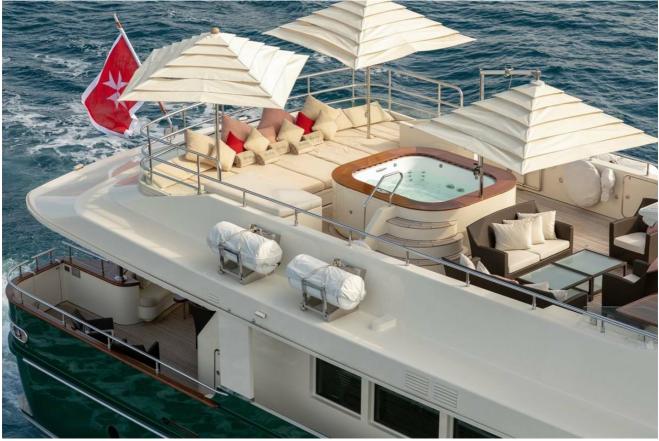

A unique yacht on the charter circuit her sophisticated and timeless styling appeals to a wide audience. Perfectly created with social interaction in mind, guests will enjoy the spacious decks.

The sun deck includes a jacuzzi plus a bar with BBQ and dining area complete with a state-of-the-art surround system. Ideal for those lazy sea days. Forward of the bridge, also on the sun deck, an added relaxation area is present; guests can take in the idyllic scenery of the Mediterranean from this heightened position.

#### Key features

Spacious sun deck with jacuzzi, bar with BBQ, dining area and day head/steam room/shower room

Sun deck forward bridge with two pilot chairs and sunbeds

Al fresco dining with infrared heating, ventilation and windbreakers surround

Wheelhouse

Sun deck jacuzzi

Sun deck

Sun deck bar and dining

Chef Lawrence in action

Sun deck BBQ

Dining on board

Outdoor dining details

Dining on board

Day head, Steam room, Shower

Sun deck lounge

Sun deck aft jacuzzi

Beach set-up

Watertoys

Aerial view

Watertoys