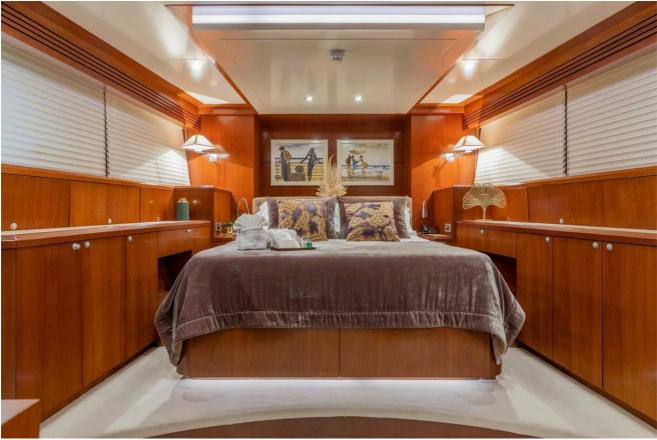

Moving down the yacht on to the lower deck, four cabins can accommodate up to nine guests in a configuration of master and VIP (both full width) and a further two twin cabins. All guest cabins have en suite green marble bathrooms.

Swimming platform with shower and ladder

Unique full width Master and VIP en suite cabins

Outdoor cinema on sun deck

Zero speed stabilisers to reduce any rolling motion while at anchor

Approved RYA training centre for personal watercraft