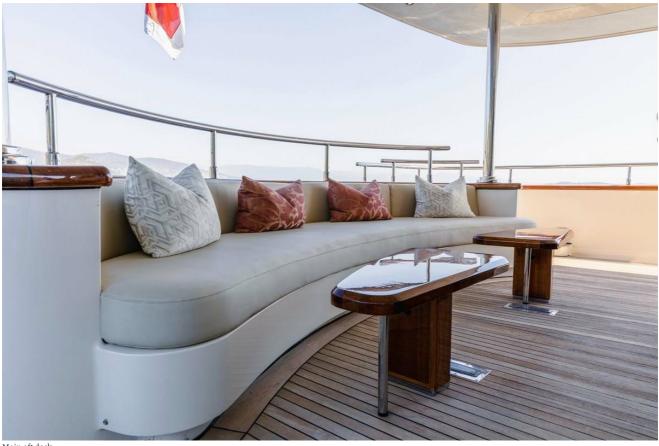

A unique yacht on the charter circuit her sophisticated and timeless styling appeals to a wide audience. Perfectly created with social interaction in mind, guests will enjoy the spacious decks.

The sun deck includes a jacuzzi plus a bar with BBQ and dining area complete with a state-of-the-art surround system. Ideal for those lazy sea days. Forward of the bridge, also on the sun deck, an added relaxation area is present; guests can take in the idyllic scenery of the Mediterranean from this heightened position.

The main deck offers ample dining and relaxation areas. From the aft deck, guests can step aboard to be immediately welcomed by an intimate alfresco dining option flanked by a padded bench style seating area. Protected by windbreakers and the option of the infrared heating system allows this deck to be used whether at anchor or cruising. The aft main deck seamlessly flows into the main lounge eventually reaching the formal dining area, capable of seating eight guests.