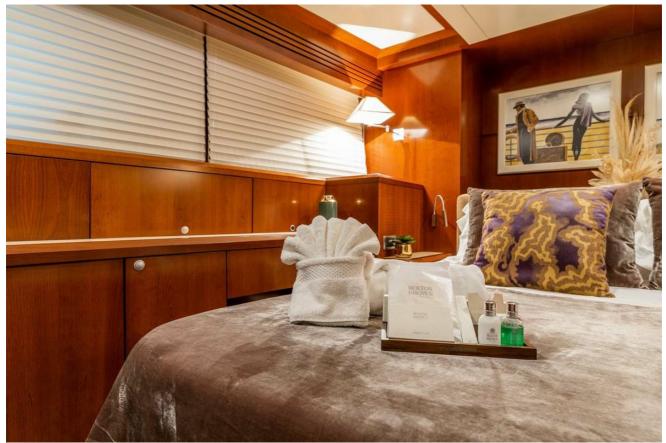

Moving down the yacht on to the lower deck, four cabins can accommodate up to nine guests in a configuration of master and VIP (both full width) and a further two twin cabins. All guest cabins have en suite green marble bathrooms.

Master suite & amp; private lounge

Master suite

Master suite lounge

Master en suite bathroom & amp; shower room

VIP cabin

VIP cabin

Twin cabin with pullman

Twin cabin