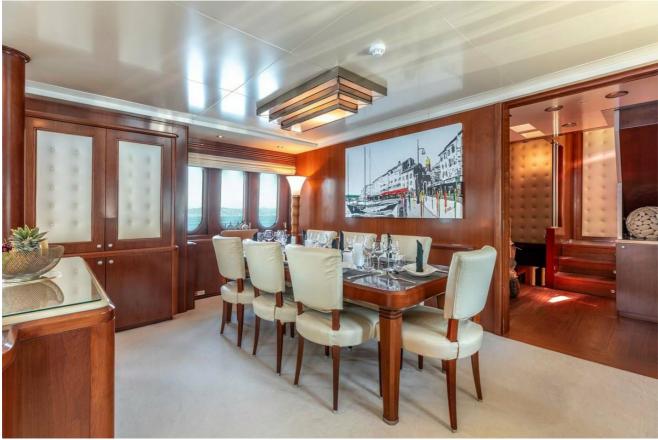

The main deck offers ample dining and relaxation areas. From the aft deck, guests can step aboard to be immediately welcomed by an intimate alfresco dining option flanked by a padded bench style seating area. Protected by windbreakers and the option of the infrared heating system allows this deck to be used whether at anchor or cruising. The aft main deck seamlessly flows into the main lounge eventually reaching the formal dining area, capable of seating eight guests.

Service on board

Breakfast on board

Breakfast on board

Main lounge

Main lounge

Dining

Dining

Master suite