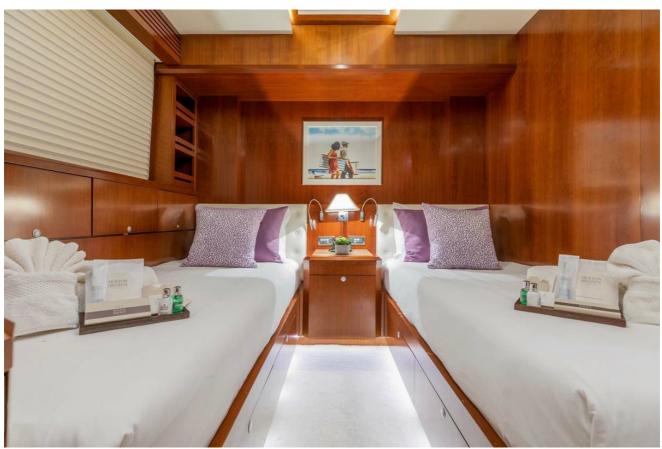

Moving down the yacht on to the lower deck, four cabins can accommodate up to nine guests in a configuration of master and VIP (both full width) and a further two twin cabins. All guest cabins have en suite green marble bathrooms.