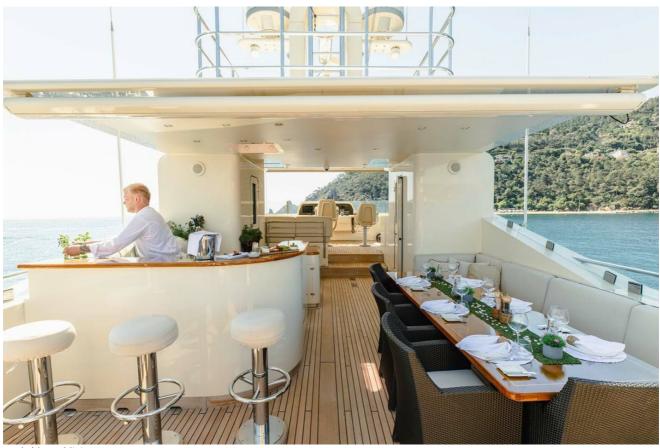

A unique yacht on the charter circuit her sophisticated and timeless styling appeals to a wide audience. Perfectly created with social interaction in mind, guests will enjoy the spacious decks.

The sun deck includes a jacuzzi plus a bar with BBQ and dining area complete with a state-of-the-art surround system. Ideal for those lazy sea days. Forward of the bridge, also on the sun deck, an added relaxation area is present; guests can take in the idyllic scenery of the Mediterranean from this heightened position.

Wheelhouse

Sun deck jacuzzi

Sun deck

Sun deck bar and dining

Chef Lawrence in action

Sun deck BBQ

Dining on board

Outdoor dining details