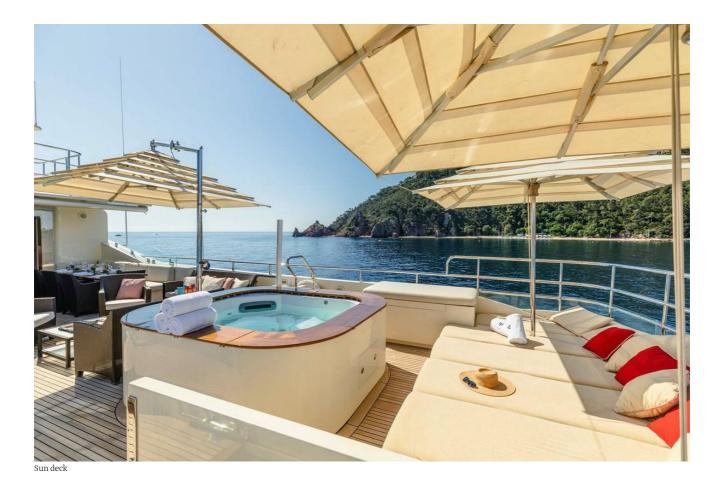

A unique yacht on the charter circuit her sophisticated and timeless styling appeals to a wide audience. Perfectly created with social interaction in mind, guests will enjoy the spacious decks.

The sun deck includes a jacuzzi plus a bar with BBQ and dining area complete with a state-of-the-art surround system. Ideal for those lazy sea days. Forward of the bridge, also on the sun deck, an added relaxation area is present; guests can take in the idyllic scenery of the Mediterranean from this heightened position.

Wheelhouse

Sun deck jacuzzi

Sun deck

Sun deck bar and dining

Chef Lawrence in action

Sun deck BBQ

Dining on board

Outdoor dining details

Dining on board

Day head, Steam room, Shower

Sun deck lounge

Sun deck aft jacuzzi

Beach set-up

Watertoys

Aerial view

Watertoys