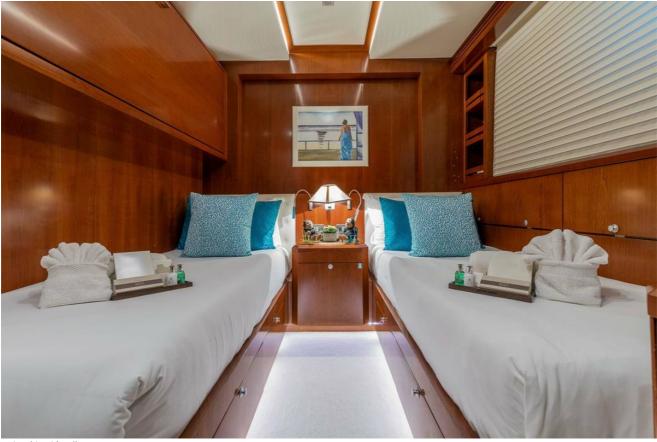

Moving down the yacht on to the lower deck, four cabins can accommodate up to nine guests in a configuration of master and VIP (both full width) and a further two twin cabins. All guest cabins have en suite green marble bathrooms.