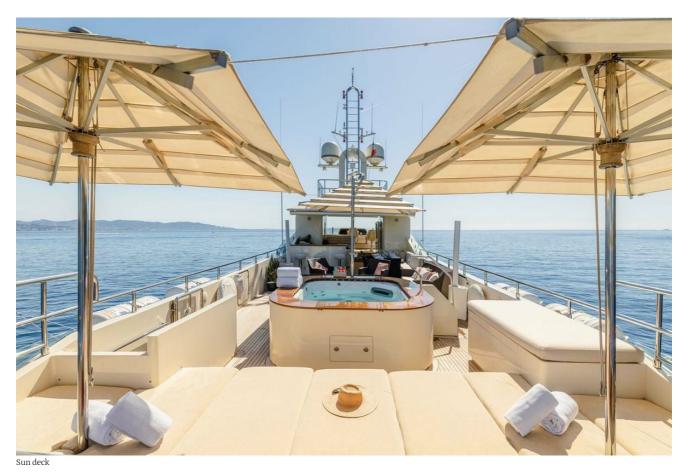

A unique yacht on the charter circuit her sophisticated and timeless styling appeals to a wide audience. Perfectly created with social interaction in mind, guests will enjoy the spacious decks.

The sun deck includes a jacuzzi plus a bar with BBQ and dining area complete with a state-of-the-art surround system. Ideal for those lazy sea days. Forward of the bridge, also on the sun deck, an added relaxation area is present; guests can take in the idyllic scenery of the Mediterranean from this heightened position.

Wheelhouse

Sun deck jacuzzi

Sun deck

Sun deck bar and dining

Chef Lawrence in action

Sun deck BBQ

Dining on board

Outdoor dining details