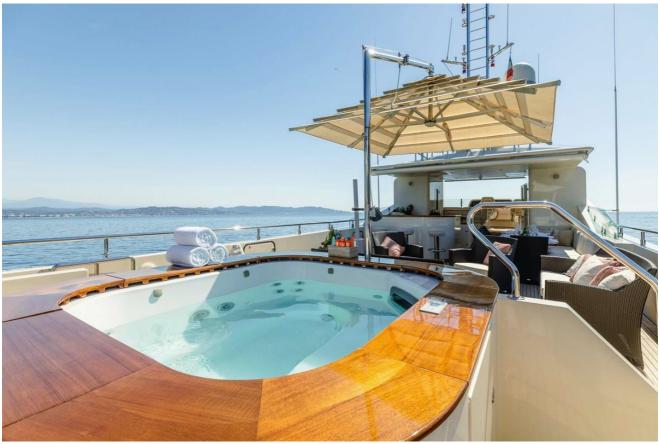

A unique yacht on the charter circuit her sophisticated and timeless styling appeals to a wide audience. Perfectly created with social interaction in mind, guests will enjoy the spacious decks.

The sun deck includes a jacuzzi plus a bar with BBQ and dining area complete with a state-of-the-art surround system. Ideal for those lazy sea days. Forward of the bridge, also on the sun deck, an added relaxation area is present; guests can take in the idyllic scenery of the Mediterranean from this heightened position.

Wheelhouse

Sun deck jacuzzi

Sun deck

Sun deck bar and dining

Chef Lawrence in action

Sun deck BBQ

Dining on board

Outdoor dining details