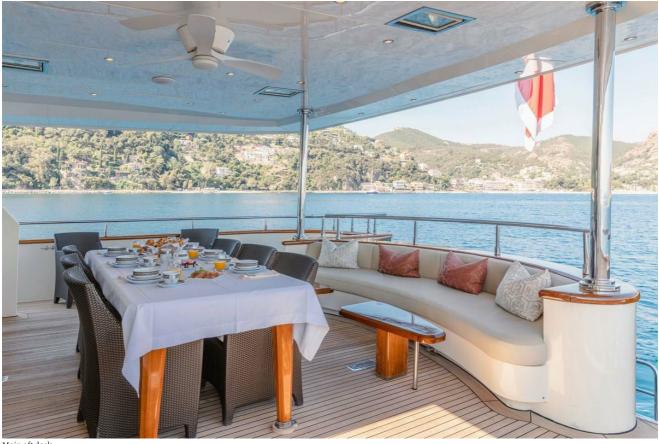

The main deck offers ample dining and relaxation areas. From the aft deck, guests can step aboard to be immediately welcomed by an intimate alfresco dining option flanked by a padded bench style seating area. Protected by windbreakers and the option of the infrared heating system allows this deck to be used whether at anchor or cruising. The aft main deck seamlessly flows into the main lounge eventually reaching the formal dining area, capable of seating eight guests.

#### Tenders & toys

Please note that tenders, toys and fitness equipment are subject to regular upgrades and changes. Contact a Burgess broker for the latest information.

Main aft deck dining

Main aft deck