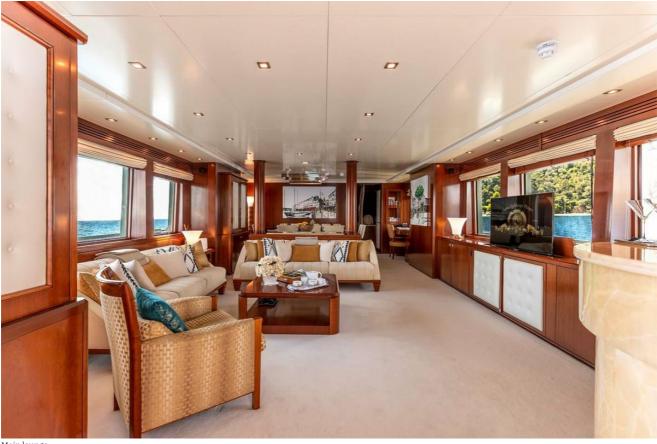

The main deck offers ample dining and relaxation areas. From the aft deck, guests can step aboard to be immediately welcomed by an intimate alfresco dining option flanked by a padded bench style seating area. Protected by windbreakers and the option of the infrared heating system allows this deck to be used whether at anchor or cruising. The aft main deck seamlessly flows into the main lounge eventually reaching the formal dining area, capable of seating eight guests.

Service on board

Breakfast on board

Breakfast on board

Main lounge

Main lounge

Dining

Dining

Master suite