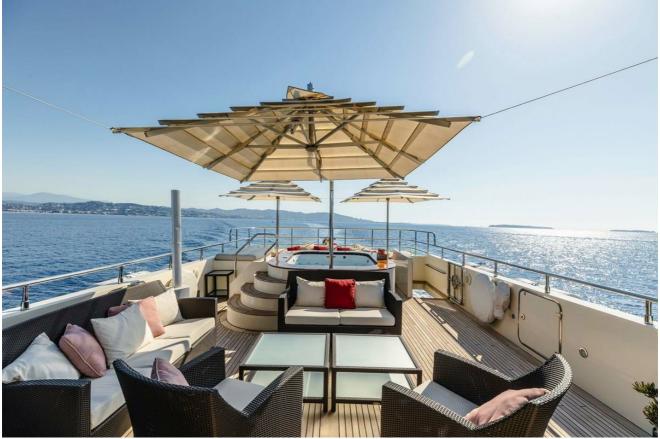

A unique yacht on the charter circuit her sophisticated and timeless styling appeals to a wide audience. Perfectly created with social interaction in mind, guests will enjoy the spacious decks.

The sun deck includes a jacuzzi plus a bar with BBQ and dining area complete with a state-of-the-art surround system. Ideal for those lazy sea days. Forward of the bridge, also on the sun deck, an added relaxation area is present; guests can take in the idyllic scenery of the Mediterranean from this heightened position.

Wheelhouse

Sun deck jacuzzi

Sun deck

Sun deck bar and dining

Chef Lawrence in action

Sun deck BBQ

Dining on board

Outdoor dining details