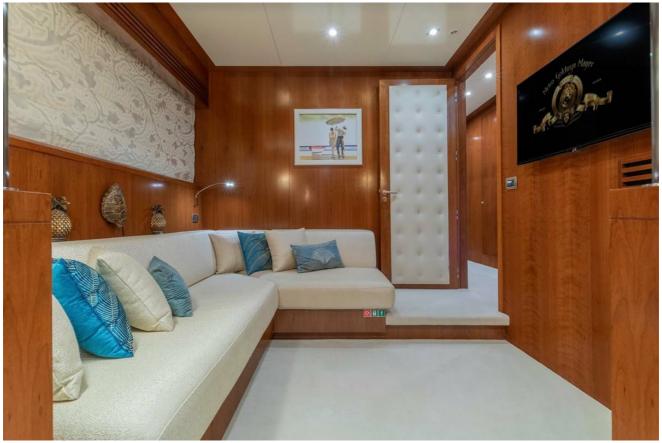

The main deck offers ample dining and relaxation areas. From the aft deck, guests can step aboard to be immediately welcomed by an intimate alfresco dining option flanked by a padded bench style seating area. Protected by windbreakers and the option of the infrared heating system allows this deck to be used whether at anchor or cruising. The aft main deck seamlessly flows into the main lounge eventually reaching the formal dining area, capable of seating eight guests.