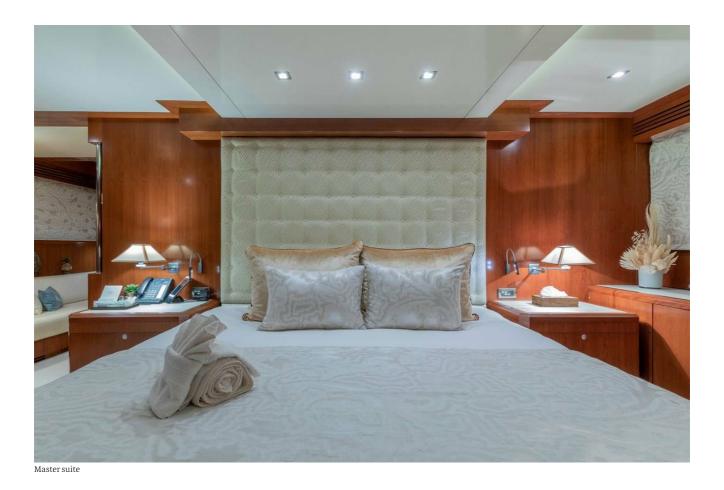

Moving down the yacht on to the lower deck, four cabins can accommodate up to nine guests in a configuration of master and VIP (both full width) and a further two twin cabins. All guest cabins have en suite green marble bathrooms.

Service on board

Breakfast on board

Breakfast on board

Main lounge

Main lounge

Dining

Dining

Master suite

Master suite & amp; private lounge

Master suite

Master suite lounge

Master en suite bathroom & amp; shower room

VIP cabin

VIP cabin

Twin cabin with pullman

Twin cabin