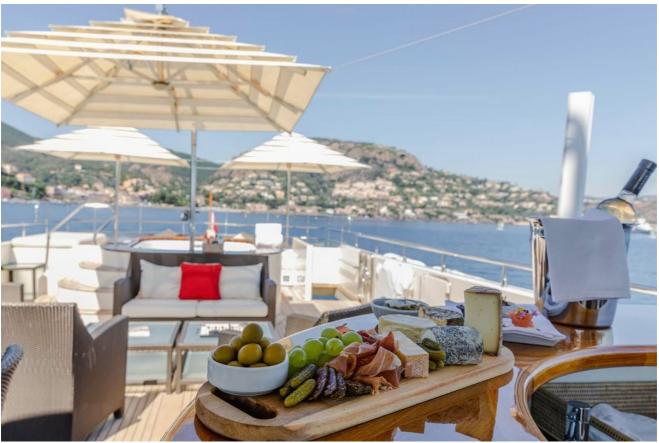

A unique yacht on the charter circuit her sophisticated and timeless styling appeals to a wide audience. Perfectly created with social interaction in mind, guests will enjoy the spacious decks.

The sun deck includes a jacuzzi plus a bar with BBQ and dining area complete with a state-of-the-art surround system. Ideal for those lazy sea days. Forward of the bridge, also on the sun deck, an added relaxation area is present; guests can take in the idyllic scenery of the Mediterranean from this heightened position.

Wheelhouse

Sun deck jacuzzi

Sun deck

Sun deck bar and dining

Chef Lawrence in action

Sun deck BBQ

Dining on board

Outdoor dining details

Dining on board

Day head, Steam room, Shower

Sun deck lounge

Sun deck aft jacuzzi

Beach set-up

Watertoys

Aerial view

Watertoys