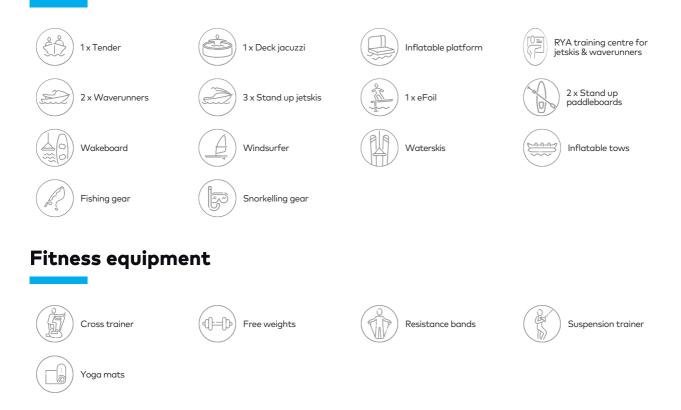

For those that enjoy getting out on the water to take advantage of the enviable selection of watertoys, a sizable swim platform which is easily accessible is present complete with shower and ladder. With an experienced crew of six, a charter on board W EXPLORER is sure to be an unforgettable experience.

#### Tenders & toys

Please note that tenders, toys and fitness equipment are subject to regular upgrades and changes. Contact a Burgess broker for the latest information.

Main aft deck dining

Main aft deck

Dining on board

Day head, Steam room, Shower

Sun deck lounge

Sun deck aft jacuzzi

Beach set-up

Watertoys

Aerial view

Watertoys