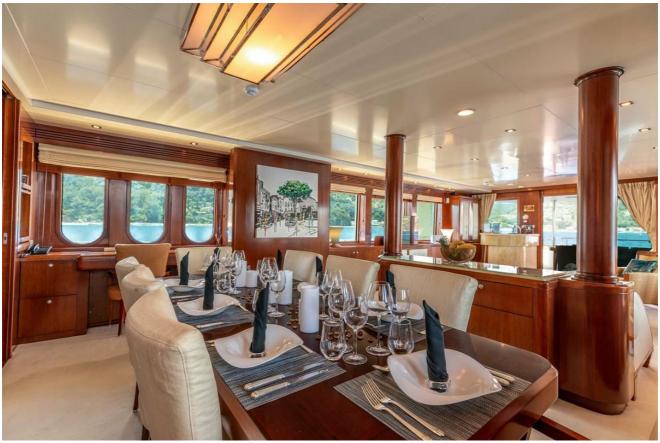

The main deck offers ample dining and relaxation areas. From the aft deck, guests can step aboard to be immediately welcomed by an intimate alfresco dining option flanked by a padded bench style seating area. Protected by windbreakers and the option of the infrared heating system allows this deck to be used whether at anchor or cruising. The aft main deck seamlessly flows into the main lounge eventually reaching the formal dining area, capable of seating eight guests.

Service on board

Breakfast on board

Breakfast on board

Main lounge

Main lounge

Dining

Dining

Master suite