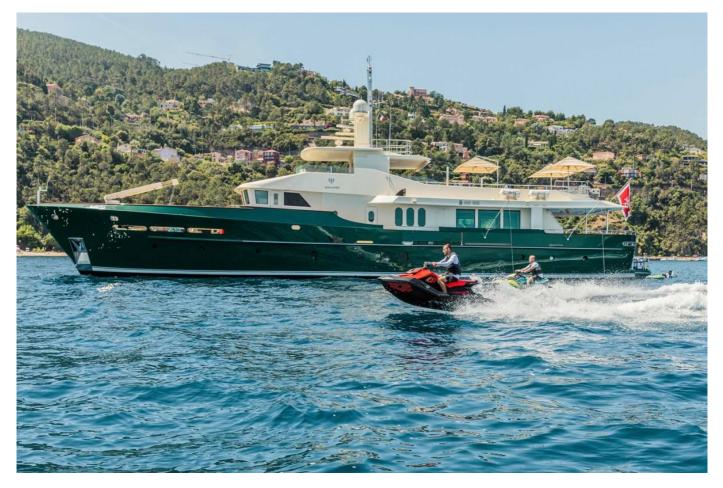

#### About W EXPLORER

The elegant 36m Benetti Sail Division motor yacht W EXPLORER is an exciting addition to the charter fleet. Joining Burgess in 2018, she underwent an extensive refit in 2016 where both her exterior and interior were revamped. Emerging in excellent condition, she is an appealing prospect for a charter with family and friends.

A unique yacht on the charter circuit her sophisticated and timeless styling appeals to a wide audience. Perfectly created with social interaction in mind, guests will enjoy the spacious decks.

The sun deck includes a jacuzzi plus a bar with BBQ and dining area complete with a state-of-the-art surround system. Ideal for those lazy sea days. Forward of the bridge, also on the sun deck, an added relaxation area is present; guests can take in the idyllic scenery of the Mediterranean from this heightened position.