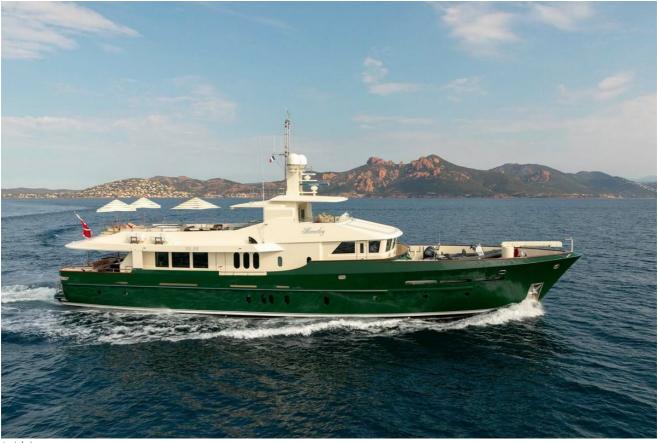

#### About W EXPLORER

The elegant 36m Benetti Sail Division motor yacht W EXPLORER is an exciting addition to the charter fleet. Joining Burgess in 2018, she underwent an extensive refit in 2016 where both her exterior and interior were revamped. Emerging in excellent condition, she is an appealing prospect for a charter with family and friends.

A unique yacht on the charter circuit her sophisticated and timeless styling appeals to a wide audience. Perfectly created with social interaction in mind, guests will enjoy the spacious decks.

The sun deck includes a jacuzzi plus a bar with BBQ and dining area complete with a state-of-the-art surround system. Ideal for those lazy sea days. Forward of the bridge, also on the sun deck, an added relaxation area is present; guests can take in the idyllic scenery of the Mediterranean from this heightened position.