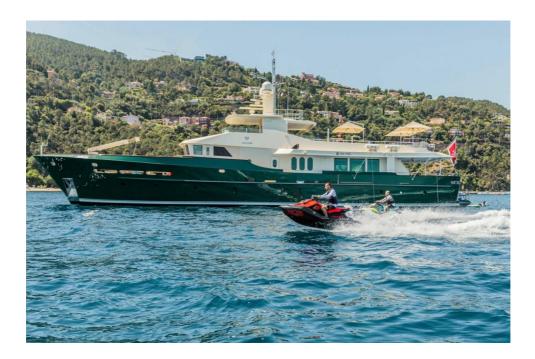

#### About W EXPLORER

The elegant 36m Benetti Sail Division motor yacht W EXPLORER is an exciting addition to the charter fleet. Joining Burgess in 2018, she underwent an extensive refit in 2016 where both her exterior and interior were revamped. Emerging in excellent condition, she is an appealing prospect for a charter with family and friends.

A unique yacht on the charter circuit her sophisticated and timeless styling appeals to a wide audience. Perfectly created with social interaction in mind, guests will enjoy the spacious decks.

The sun deck includes a jacuzzi plus a bar with BBQ and dining area complete with a state-of-the-art surround system. Ideal for those lazy sea days. Forward of the bridge, also on the sun deck, an added relaxation area is present; guests can take in the idyllic scenery of the Mediterranean from this heightened position.