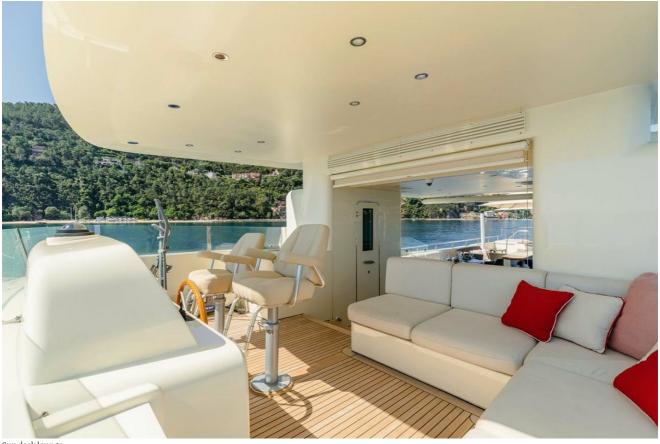

A unique yacht on the charter circuit her sophisticated and timeless styling appeals to a wide audience. Perfectly created with social interaction in mind, guests will enjoy the spacious decks.

The sun deck includes a jacuzzi plus a bar with BBQ and dining area complete with a state-of-the-art surround system. Ideal for those lazy sea days. Forward of the bridge, also on the sun deck, an added relaxation area is present; guests can take in the idyllic scenery of the Mediterranean from this heightened position.

Wheelhouse

Sun deck jacuzzi

Sun deck

Sun deck bar and dining

Chef Lawrence in action

Sun deck BBQ

Dining on board

Outdoor dining details