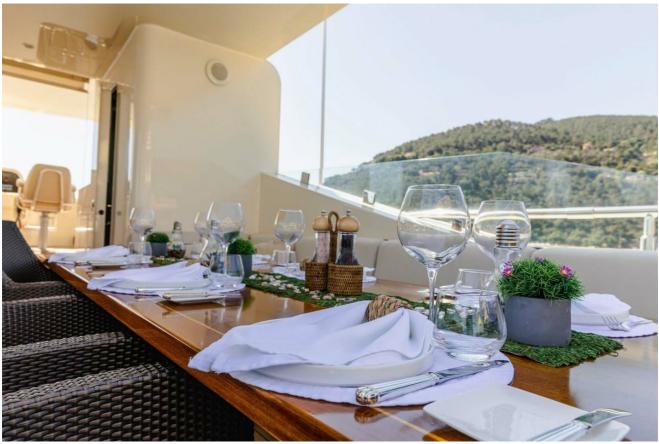

The main deck offers ample dining and relaxation areas. From the aft deck, guests can step aboard to be immediately welcomed by an intimate alfresco dining option flanked by a padded bench style seating area. Protected by windbreakers and the option of the infrared heating system allows this deck to be used whether at anchor or cruising. The aft main deck seamlessly flows into the main lounge eventually reaching the formal dining area, capable of seating eight guests.

Wheelhouse

Sun deck jacuzzi

Sun deck

Sun deck bar and dining

Chef Lawrence in action

Sun deck BBQ

Dining on board

Outdoor dining details

Dining on board

Day head, Steam room, Shower

Sun deck lounge

Sun deck aft jacuzzi

Beach set-up

Watertoys

Aerial view

Watertoys