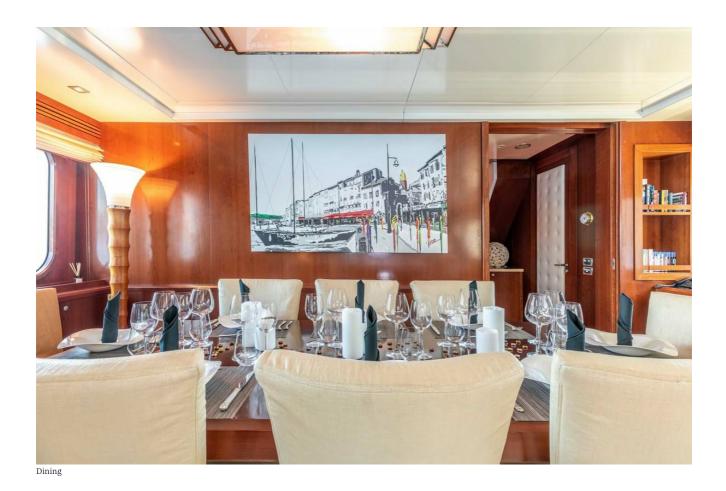

The main deck offers ample dining and relaxation areas. From the aft deck, guests can step aboard to be immediately welcomed by an intimate alfresco dining option flanked by a padded bench style seating area. Protected by windbreakers and the option of the infrared heating system allows this deck to be used whether at anchor or cruising. The aft main deck seamlessly flows into the main lounge eventually reaching the formal dining area, capable of seating eight guests.

Service on board

Breakfast on board

Breakfast on board

Main lounge

Main lounge

Dining

Dining

Master suite