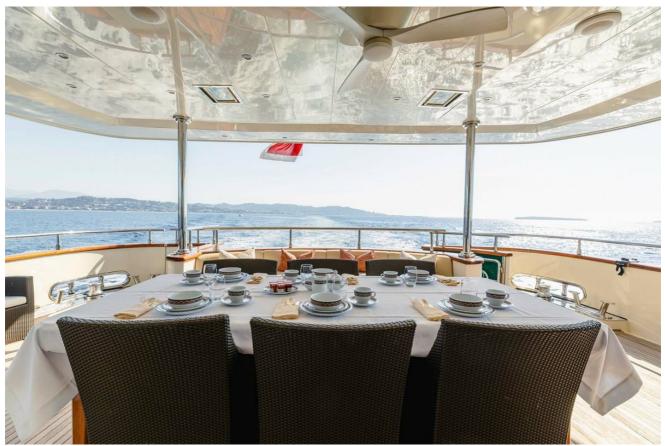

The main deck offers ample dining and relaxation areas. From the aft deck, guests can step aboard to be immediately welcomed by an intimate alfresco dining option flanked by a padded bench style seating area. Protected by windbreakers and the option of the infrared heating system allows this deck to be used whether at anchor or cruising. The aft main deck seamlessly flows into the main lounge eventually reaching the formal dining area, capable of seating eight guests.

Wheelhouse

Sun deck jacuzzi

Sun deck

Sun deck bar and dining

Chef Lawrence in action

Sun deck BBQ

Dining on board

Outdoor dining details

Dining on board

Day head, Steam room, Shower

Sun deck lounge

Sun deck aft jacuzzi

Beach set-up

Watertoys

Aerial view

Watertoys