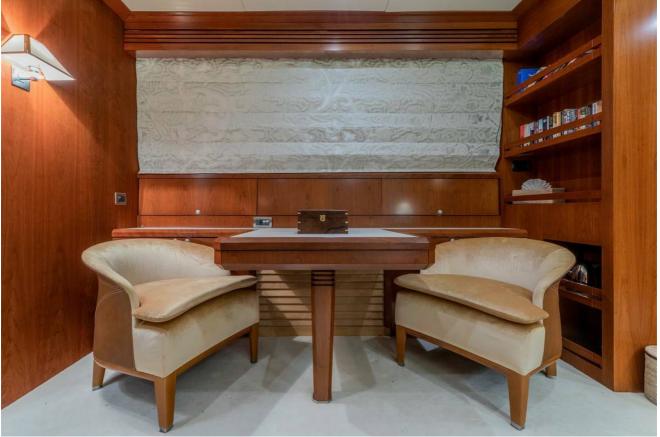

The main deck offers ample dining and relaxation areas. From the aft deck, guests can step aboard to be immediately welcomed by an intimate alfresco dining option flanked by a padded bench style seating area. Protected by windbreakers and the option of the infrared heating system allows this deck to be used whether at anchor or cruising. The aft main deck seamlessly flows into the main lounge eventually reaching the formal dining area, capable of seating eight guests.