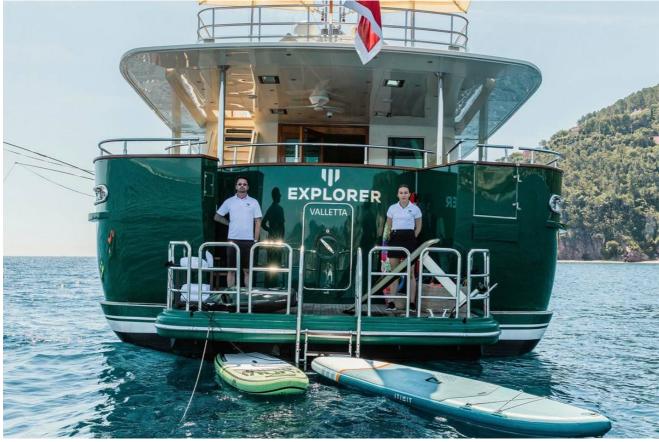

For those that enjoy getting out on the water to take advantage of the enviable selection of watertoys, a sizable swim platform which is easily accessible is present complete with shower and ladder. With an experienced crew of six, a charter on board W EXPLORER is sure to be an unforgettable experience.

Swimming platform with shower and ladder

Unique full width Master and VIP en suite cabins

Outdoor cinema on sun deck

Zero speed stabilisers to reduce any rolling motion while at anchor

Approved RYA training centre for personal watercraft