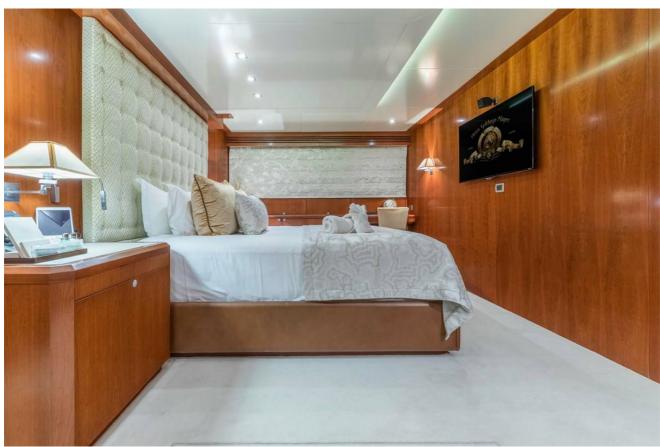

Moving down the yacht on to the lower deck, four cabins can accommodate up to nine guests in a configuration of master and VIP (both full width) and a further two twin cabins. All guest cabins have en suite green marble bathrooms.

Service on board

Breakfast on board

Breakfast on board

Main lounge

Main lounge

Dining

Dining

Master suite

Master suite & amp; private lounge

Master suite

Master suite lounge

Master en suite bathroom & amp; shower room

VIP cabin

VIP cabin

Twin cabin with pullman

Twin cabin