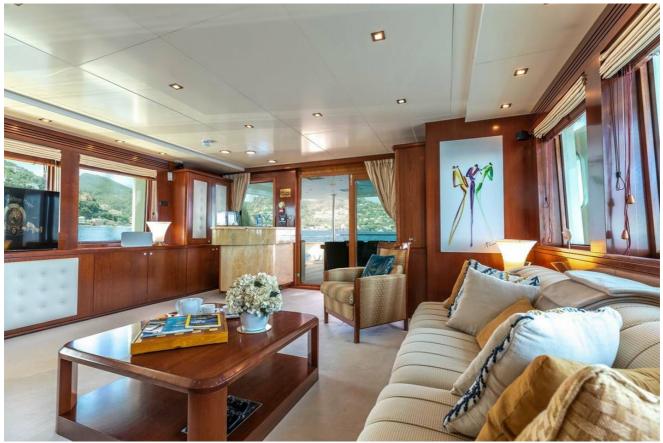

The main deck offers ample dining and relaxation areas. From the aft deck, guests can step aboard to be immediately welcomed by an intimate alfresco dining option flanked by a padded bench style seating area. Protected by windbreakers and the option of the infrared heating system allows this deck to be used whether at anchor or cruising. The aft main deck seamlessly flows into the main lounge eventually reaching the formal dining area, capable of seating eight guests.

Service on board

Breakfast on board

Breakfast on board

Main lounge

Main lounge

Dining

Dining

Master suite